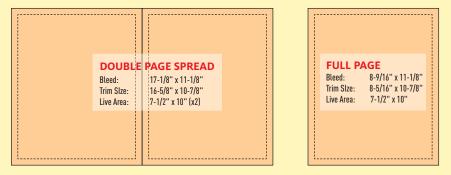

# FULL PAGE ADS Bleed ads must be supplied with bleeds and cropmarks

## MATERIAL REQUIREMENTS AD FORMAT

**PDF-X1a Compliant** Images must be high resolution (300 DPI) and converted to CMYK mode.

**Full Page and 1/2 Page Ads** must be supplied with bleeds and cropmarks, unless it is a non bleed ad.

**Live Text** must be at least 1/4" away from the trim edge.

All Ads must be supplied with crop marks.