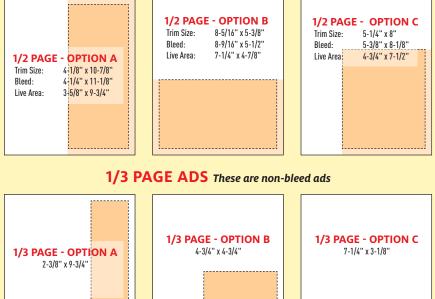

### **1/2 PAGE ADS** Bleed ads must be supplied with bleeds and cropmarks

# 1/4 PAGE - OPTION A 1/4 PAGE - OPTION B 3-9/16" x 4-7/8" 1/4 PAGE - OPTION C 7-1/4" x 2-3/8" 1/4 PAGE - OPTION D